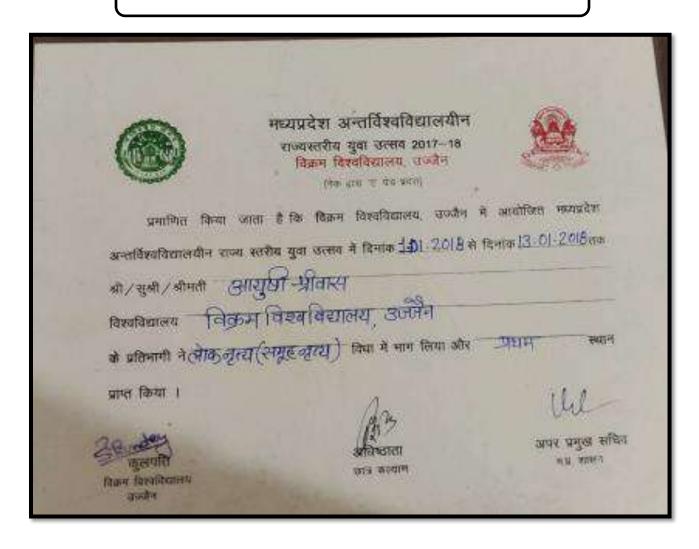

#### मध्यप्रदेश अन्तर्विश्वविद्यालयीन राज्यस्तरीय युवा उत्सव 2017–18

विक्रम विश्वविद्यालय, उज्जैन (नेक क्षर 'ए' वेड प्रदत्त)

प्रमाणित किया जाता है कि विक्रम विश्वविद्यालय, उज्जैन में आयोजित मध्यप्रदेश अन्तर्विश्वविद्यालयीन राज्य स्तरीय युवा उत्सव में दिनांक 11.01-2018 से दिनांक 13.01.2018 तक श्री/सुश्री/श्रीमती प्रश्न-वंगी रवरे विश्वविद्यालय विक्रम विश्वविद्यालय , उज्जीवन के प्रतिभागी ने लोक जृत्य (समूह जृत्य) विधा में भाग लिया और जियम स्थान

प्राप्त किया ।

कुलपति विक्रम विश्वविद्यालय उज्जैन

The ocker

्रिष् अधिष्ठाता छात्र कल्याण

अपर प्रमुख सचिव ग.प्र शासन