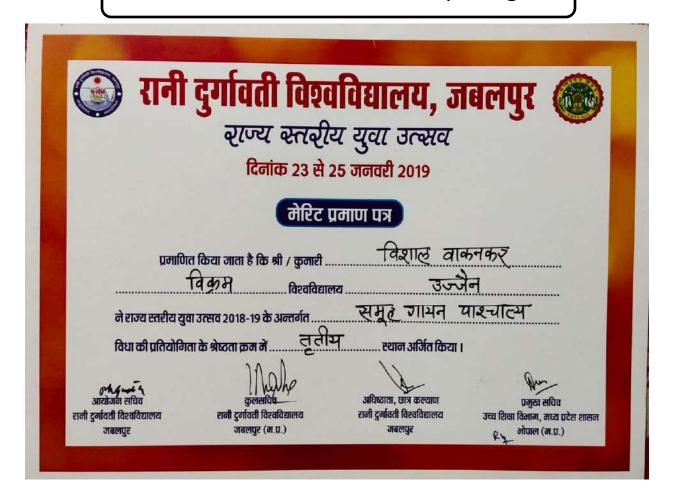

## रानी दुर्गावती विश्वविद्यालय, जबलपुर

राज्य स्तरीय युवा उत्सव

दिनांक २३ से २५ जनवरी २०१९

### मेरिट प्रमाण पत्र

प्रमाणित किया जाता है कि श्री / कुमारी प्रशति साशङ् राप्ता

विक्रम

....वश्विवद्यालय .....

ने राज्य स्तरीय युवा उत्सव २०१८-१९ के अन्तर्गत समूह रायिन विधा की प्रतियोगिता के श्रेष्ठता क्रम में तृतीय

..... स्थान अर्जित किया ।

Miguete आयोजन सचिव रानी दुर्गावती विश्वविद्यालय जबलपुर

रानी दुर्गावती विश्वविद्यालय जबलपुर (म.प्र.)

रानी दुर्गावती विश्वविद्यालय जबलपुर

प्रमुख सचिव उच्च शिक्षा विभाग, मध्य प्रदेश शासन भोपाल (म.प्र.)