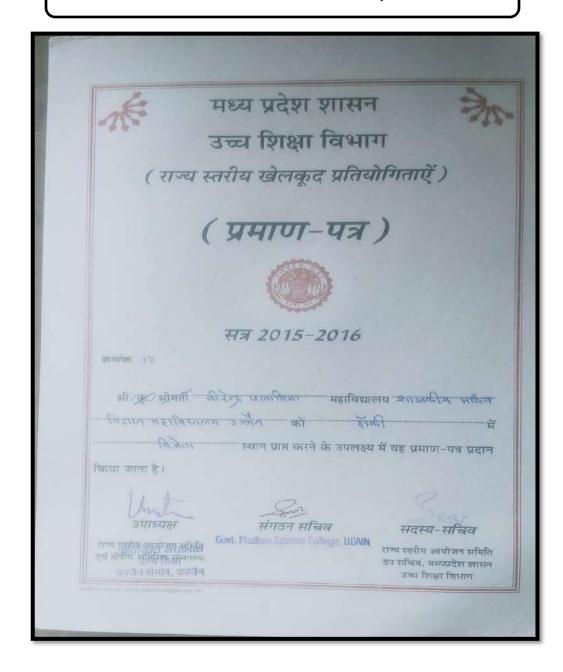

राज्य स्तरीय एखले टिवस मे प्रतिनिधित्व -

डॉ. रतन भॉभरा क्रीड़ा प्रभारी

डॉ. श्रीमती उषा श्रीवास्तव प्राचार्य

# विक्रम विश्वविद्यालय, उज्जैन

क्रीड़ा-सम्मेलन ऐ यस्त्रियम्स .....

संयो जक

शासकीय कंका एवं वि तन मान्नियालय

'A' ग्रेड विश्वविद्यालय