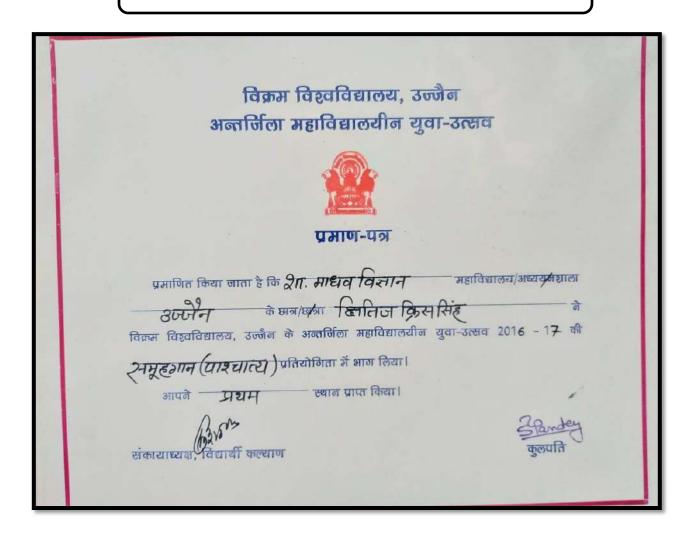

# विक्रम विश्वविद्यालय, उज्जैन अन्तर्जिला महाविद्यालयीन युवा-उत्सव

#### प्रमाण-पत्र

प्रमाणित किया जाता है कि शा. माध्य विनान महाविद्यालय/अध्ययं कर्णाण उप्पेता के छात्र/छ्रांत्रा स्मित्राय सागर गुप्ता के विक्रम विश्वविद्यालय, उन्जैन के अन्तर्जिला महाविद्यालयीन युवा-उत्सव 2016 - 17 की समूख्यान (पाश्चात्य) प्रतियोगिता में भाग लिया।

संकायाध्यक्ष, विद्यार्थी कल्याण