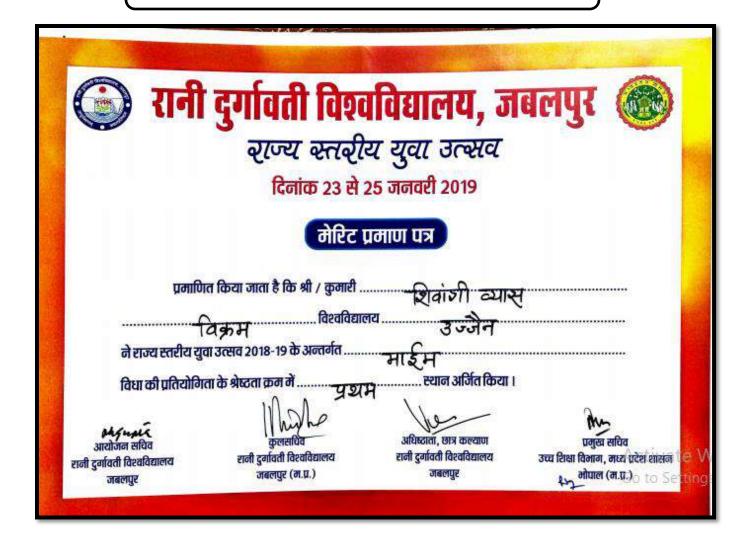

### Individual Event Mime

| रानी दुर्गावती विश्वी<br>राज्य स्तरीय<br>दिनांक 23 से 25         | युवा उत्सव                                                                                          | बलपुर 🌑            |
|------------------------------------------------------------------|-----------------------------------------------------------------------------------------------------|--------------------|
| प्रमाणित किया जाता है कि श्री / कुमारी<br>विक्रम विश्वविद्यालय . | 0 0                                                                                                 |                    |
| ने राज्य स्तरीय युवा उत्सव २०१८-१९ के अन्तर्गत                   | समूर जायन<br>स्थान अर्जित किया<br>अधिष्ठाता, ठात्र कल्याण<br>राजी दुर्गावती विश्वविद्यालय<br>जबलपुर | AND REAL PROPERTY. |

## रानी दुर्गावती विश्वविद्यालय, जबलपुर

राज्य स्तरीय युवा उत्सव

दिनांक २३ से २५ जनवरी २०१९

### मेरिट प्रमाण पत्र

प्रमाणित किया जाता है कि श्री / कुमारी प्रशति साशङ् राप्ता

विक्रम

....वश्विवद्यालय .....

ने राज्य स्तरीय युवा उत्सव २०१८-१९ के अन्तर्गत समूह रायिन विधा की प्रतियोगिता के श्रेष्ठता क्रम में तृतीय

..... स्थान अर्जित किया ।

Miguete आयोजन सचिव रानी दुर्गावती विश्वविद्यालय जबलपुर

रानी दुर्गावती विश्वविद्यालय जबलपुर (म.प्र.)

रानी दुर्गावती विश्वविद्यालय जबलपुर

प्रमुख सचिव उच्च शिक्षा विभाग, मध्य प्रदेश शासन भोपाल (म.प्र.)