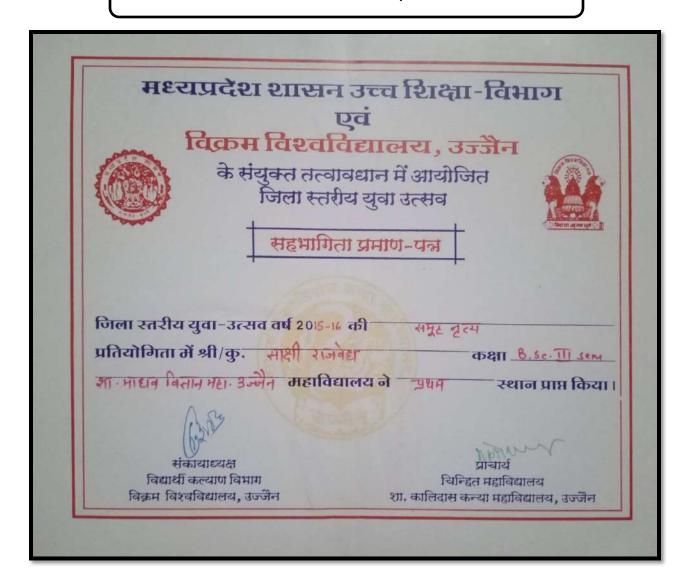

### मध्यप्रदेश शासन उच्च शिक्षा-विभाग एवं

के संयुक्त तत्वावधान में आयोजित जिला स्तरीय युवा उत्सव

सहभागिता प्रमाण-पन्न

जिला स्तरीय युवा-उत्सव वर्ष 2018 की वाद- विवाद (विपर्न)
प्रतियोगिता में श्री कु. बिवोशी व्यास कक्षा M.SC III Sem
ब्रा माध्यवं विकान महाविद्यालय ने द्विसीय स्थान प्राप्त किया।

संस्थियाध्यक्ष विद्यार्थी कल्याण विभाग विक्रम विश्वविद्यालय, उज्जैन

चिन्हित महाविद्यालय शा. कालिदास कन्या महाविद्यालय, उज्जैन