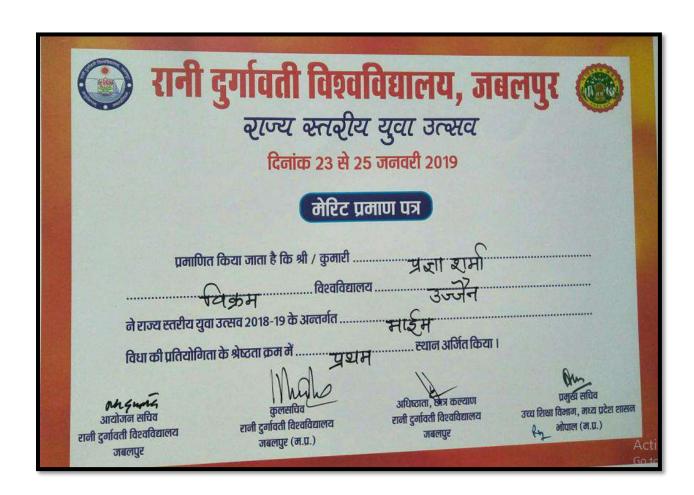

## रानी दुर्गावती विश्वविद्यालय, जबलपुर

राज्य स्तरीय युवा उत्सव

दिनांक २३ से २५ जनवरी २०१९

### मेरिट प्रमाण पत्र

प्रमाणित किया जाता है कि श्री / कुमारी प्रशति साशङ् राप्ता

विक्रम

....वश्विवद्यालय .....

ने राज्य स्तरीय युवा उत्सव २०१८-१९ के अन्तर्गत समूह रायिन विधा की प्रतियोगिता के श्रेष्ठता क्रम में तृतीय

..... स्थान अर्जित किया ।

Miguete आयोजन सचिव रानी दुर्गावती विश्वविद्यालय जबलपुर

रानी दुर्गावती विश्वविद्यालय जबलपुर (म.प्र.)

रानी दुर्गावती विश्वविद्यालय जबलपुर

प्रमुख सचिव उच्च शिक्षा विभाग, मध्य प्रदेश शासन भोपाल (म.प्र.)