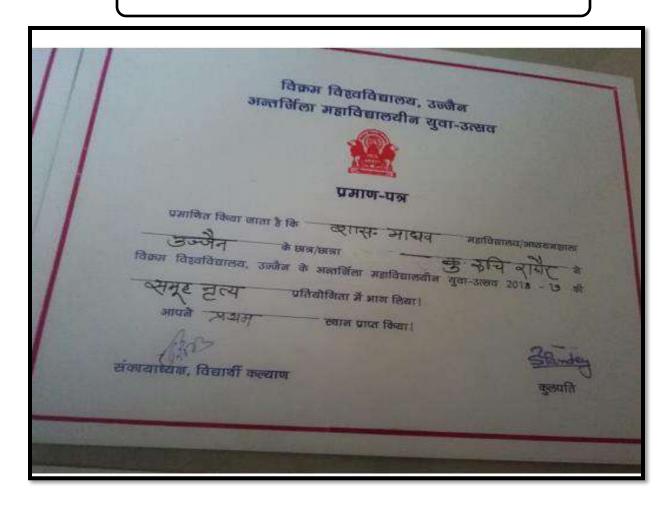

### विक्रम विश्वविद्यालय, उन्नैन अन्तर्जिला महाविद्यालयीन युवा-उत्सव

### पमाण-पत्र

प्रमाणित किया जाता है कि शासकीय साधव विज्ञान महाविद्यालय/अध्ययं निशाला उप्पोन के छात्र/छात्रा स्तानि विश्वविद्यालय, उज्जैन के अन्तर्जिला महाविद्यालयीन युवा-उत्सव 2018 - 19 की

लोक मृत्य (समूह मृत्य) uतियोगिता में भाग लिया।

आपने प्रधम

स्थान प्राप्त किया।

संकायाध्यक्ष, विद्यार्थी कल्याण

Standey gould

| अन्तर्जिला महाविद्यालयीन युवा-उत्सव<br>प्रमाण-पत्र  प्रमाण-पत्र  प्रमाण-पत्र  प्रमाण-पत्र  प्रमाण-पत्र  प्रमाण-पत्र  प्रमाण-पत्र  प्रमाण-पत्र  प्रमाण-पत्र  प्रमाण-पत्र  माद्यविद्यालय/अध्ययंग्रह्माला  उज्जैन के अन्तर्जिला महाविद्यालयोग युवा-उत्सव 2018 - 19 की  स्वा अभिनय (माद्रम)पतियोगिता में भाग लिया।  अपने प्रथम स्थान प्राप्त किया।  संकायाध्यम, विद्यार्थी कल्याण | विक्रम विश्वविद्यालय, उज्जैन                                                  | 1 |
|-------------------------------------------------------------------------------------------------------------------------------------------------------------------------------------------------------------------------------------------------------------------------------------------------------------------------------------------------------------------------------|-------------------------------------------------------------------------------|---|
| प्रमाण-पत्र  प्रमाणित किया जाता है कि शासकीय माद्यव विद्वान महाविद्यालय/अध्यूर्यनहाला  उज्जीन के छात्र/छाता रेणुका पर्देशी विक्रम विद्वविद्यालय, उज्जैन के अन्तर्जिला महाविद्यालयीन युवा-उत्सव 2018 - 19 की  मूक अभिनय (माइम्)पतियोगिता में भाग लिया।  भापने प्रथम स्थान प्राप्त किया।                                                                                        |                                                                               |   |
| प्रमाणित किया जाता है कि शासकीय माध्य विद्वान महाविद्यालय/अध्यूयंनशाला  उज्जीन के छात्र/छाता चित्रमा पर्देशी विक्रम विश्वविद्यालय, उज्जैन के अन्तर्जिला महाविद्यालयीन युवा-उत्सव 2018 - 19 की  मूक अभिनय (माइम्)प्रतियोगिता में भाग लिया।  आपने प्रथम स्थान प्राप्त किया।                                                                                                     | अवस्थालयाव युवा-वरवव                                                          |   |
| प्रमाणित किया जाता है कि शासकीय माध्य विद्वान महाविद्यालय/अध्यूयंनशाला  उज्जीन के छात्र/छाता चित्रमा पर्देशी विक्रम विश्वविद्यालय, उज्जैन के अन्तर्जिला महाविद्यालयीन युवा-उत्सव 2018 - 19 की  मूक अभिनय (माइम्)प्रतियोगिता में भाग लिया।  आपने प्रथम स्थान प्राप्त किया।                                                                                                     |                                                                               | 1 |
| उज्जीन के छात्र/छात्रा चित्रमी विक्रम विश्वविद्यालय, उज्जैन के अन्तर्जिला महाविद्यालयोंने युवा-उत्सव 2018 - 19 की सूक अभिनय (माइम)प्रतियोगिता में भाग लिया। आपने प्रथम स्थान प्राप्त किया।                                                                                                                                                                                    | प्रमाण-पत्र                                                                   | 1 |
| उज्जीन के छात्र/छात्रा चित्रमी विक्रम विश्वविद्यालय, उज्जैन के अन्तर्जिला महाविद्यालयोंने युवा-उत्सव 2018 - 19 की सूक अभिनय (माइम)प्रतियोगिता में भाग लिया। आपने प्रथम स्थान प्राप्त किया।                                                                                                                                                                                    | ्र १० के १० कर्मा का विकास (अध्यक्ष स्टाप्टा)                                 | ı |
| मूक अभिनय (माइम) प्रतियोगिता में भाग लिया।<br>आपने प्रथम स्थान प्राप्त किया।                                                                                                                                                                                                                                                                                                  | प्रमाणित किया जाता है कि शासकार माध्य विद्वान केंग्राव्याख्य अस्ति विद्वान    |   |
| सूक अभिनय (माइम)पतियोगिता में भाग लिया।<br>आपने प्रथम स्थान पाप्त किया।                                                                                                                                                                                                                                                                                                       | उज्जीन के अन्न/अन्न २०१का पर्दरी।                                             |   |
| आपने प्रथम स्थान प्राप्त किया।                                                                                                                                                                                                                                                                                                                                                | विक्रम विश्वविद्यालय, उज्जन के अन्ताजला महाविद्यालयान युवा-उत्सव २०१० - १५ पा | 1 |
| आपने प्रथम स्थान प्राप्त किया।                                                                                                                                                                                                                                                                                                                                                | म्क अभिनय (माईम)पतियोगिता में भाग लिया।                                       |   |
| संकायाध्यक्ष, विद्यार्थी कल्याण कुलपति                                                                                                                                                                                                                                                                                                                                        |                                                                               |   |
| संकायाध्यक्ष, विद्यार्थी कल्याण कुलपति                                                                                                                                                                                                                                                                                                                                        | AN7 20 10                                                                     |   |
| सकायाध्यम, विधाया परवाण                                                                                                                                                                                                                                                                                                                                                       | क्लपति                                                                        |   |
|                                                                                                                                                                                                                                                                                                                                                                               | सकाराध्यव, विधाया परवान                                                       |   |