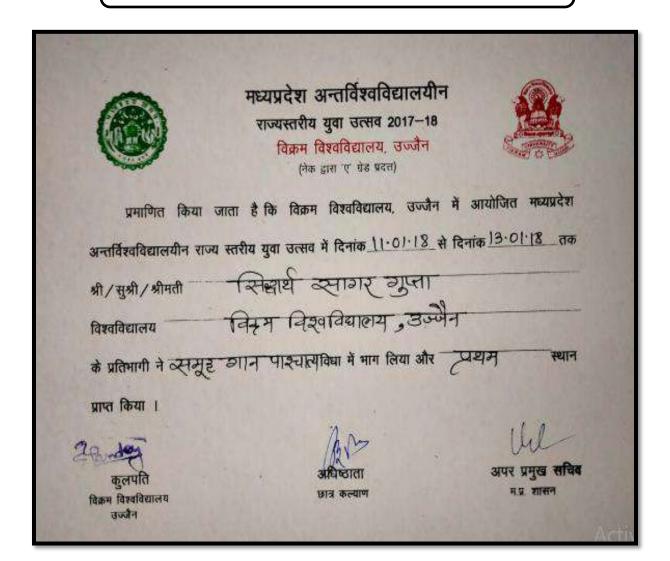

#### मध्यप्रदेश अन्तर्विश्वविद्यालयीन राज्यस्तरीय युवा उत्सव 2017–18

विक्रम विश्वविद्यालय, उज्जैन (नेक क्षर 'ए' वेड प्रदत्त)

प्रमाणित किया जाता है कि विक्रम विश्वविद्यालय, उज्जैन में आयोजित मध्यप्रदेश अन्तर्विश्वविद्यालयीन राज्य स्तरीय युवा उत्सव में दिनांक 11.01-2018 से दिनांक 13.01.2018 तक श्री/सुश्री/श्रीमती प्रश्न-वंगी रवरे विश्वविद्यालय विक्रम विश्वविद्यालय , उज्जीवन के प्रतिभागी ने लोक जृत्य (समूह जृत्य) विधा में भाग लिया और जियम स्थान

प्राप्त किया ।

कुलपति विक्रम विश्वविद्यालय उज्जैन

The ocker

्रिष् अधिष्ठाता छात्र कल्याण

अपर प्रमुख सचिव ग.प्र शासन