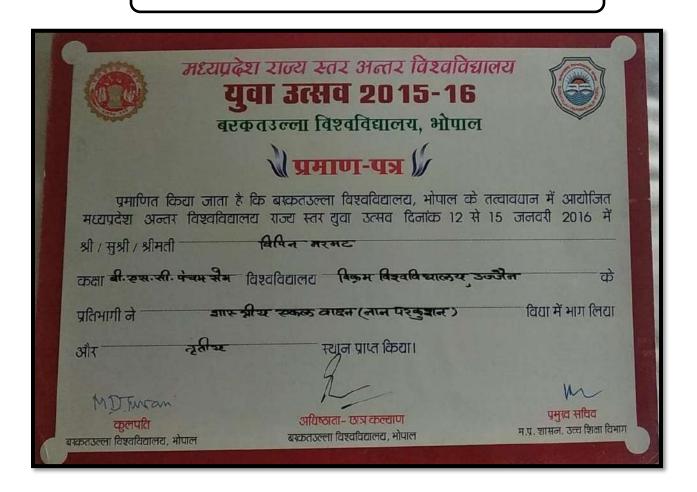

----|----------------------------|------------|------------------------------|
| विक्रम | विश्वविद्यालय,    | उन्जैन     | के अन्तर्जिला    | महाविद्यालयीन              | युवा-उत्सव | 2015-16की                    |
|        | समूह नृत्य        | ,          | प्रतियोगिता      | में भाग लिया ।             |            |                              |
| आर     | पने प्रश्न        | 1          | स्थान प्राप्त वि | नेया ।                     |            |                              |
|        | 63.8              | ~          |                  | 35                         |            | 2 Pandey                     |
| संव    | मायाध्यक्ष, विद्य | ार्थी कल्य | ाण               |                            | 10         | क्लपति                       |





#### Individual Event Instrumental



# शासकीय माधव विज्ञान महाविद्यालय, उज्जैन वार्षिकोत्सव २०१६ - २०१७



# (प्रमाण-पत्र)

| श्री/सुश्री     | अयमबादव                  | किक्सा                          |
|-----------------|--------------------------|---------------------------------|
| को निर्दिष्ट यं | ोग्यता के निमित्त यह प्र | प्रमाण – पत्र सहर्ष प्रदान किया |
| जाता है –       |                          |                                 |

राज्य स्तरीय एखले टिवस मे प्रतिनिधित्व -

डॉ. रतन भॉभरा क्रीड़ा प्रभारी

डॉ. श्रीमती उषा श्रीवास्तव प्राचार्य

# विक्रम विश्वविद्यालय, उज्जैन

क्रीड़ा-सम्मेलन ऐ यस्त्रियम्स .....

संयो जक

शासकीय कंका एवं वि तन मान्नियालय



'A' ग्रेड विश्वविद्यालय

# प्रावीण्य प्रमाण-पत्र

| श्री अभिने भारत                              |        |         |    |            |
|------------------------