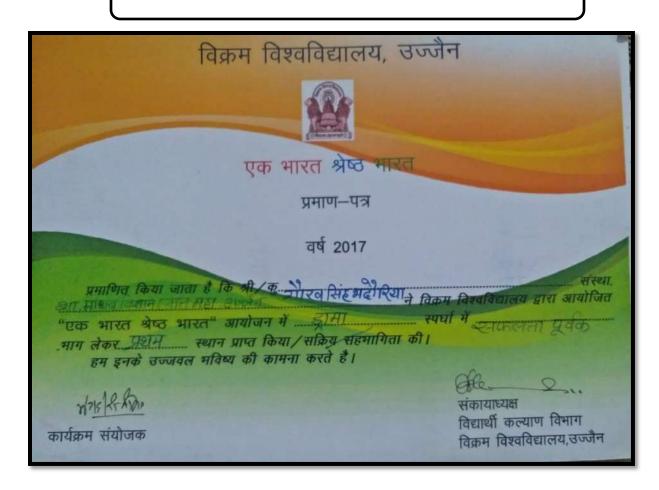

# प्क भारत श्रेष्ठ भारत प्रमाण-पत्र वर्ष 2017 प्रमाणित किया जाता है कि और क विपाशा दिक्षित ते विक्रम विश्वविद्यालय हारा आयोजित "एक भारत श्रेष्ठ भारत" आयोजन में द्वारा स्पर्ध में ट्राफलसा पूर्वक भाग लेकर प्रश्नम स्थान प्राप्त किया सिक्रम सहमार्गिता की। हम इनके उज्जवल मिव्य की कामना करते हैं। भूभिर्दितील

# Individual National level NCC camp

**Best Firer Award to Vipasha Dixit** 