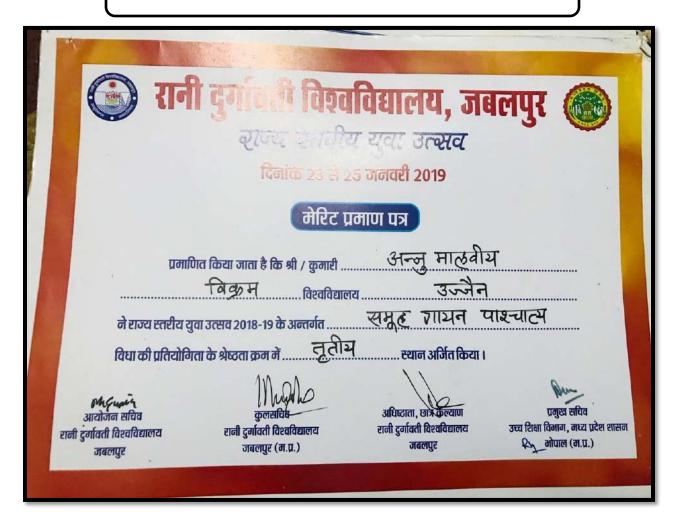

## रानी दुर्गावती विश्वविद्यालय, जबलपुर

राज्य स्तरीय युवा उत्सव

दिनांक २३ से २५ जनवरी २०१९

### मेरिट प्रमाण पत्र

प्रमाणित किया जाता है कि श्री / कुमारी प्रशति साशङ् राप्ता

विक्रम

....वश्विवद्यालय .....

ने राज्य स्तरीय युवा उत्सव २०१८-१९ के अन्तर्गत समूह रायिन विधा की प्रतियोगिता के श्रेष्ठता क्रम में तृतीय

..... स्थान अर्जित किया ।

Miguete आयोजन सचिव रानी दुर्गावती विश्वविद्यालय जबलपुर

रानी दुर्गावती विश्वविद्यालय जबलपुर (म.प्र.)

रानी दुर्गावती विश्वविद्यालय जबलपुर

प्रमुख सचिव उच्च शिक्षा विभाग, मध्य प्रदेश शासन भोपाल (म.प्र.)