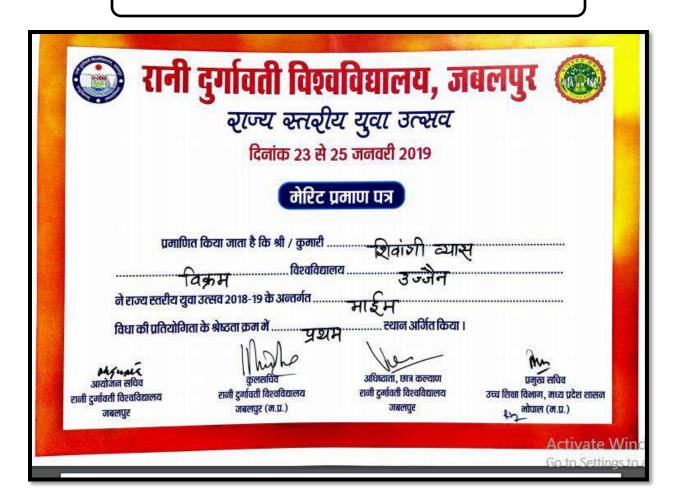

### Individual Event Mime

| रानी दुर्गावती विश्वी<br>राज्य स्तरीय<br>दिनांक 23 से 25         | युवा उत्सव                                                                                          | बलपुर 🌑            |
|------------------------------------------------------------------|-----------------------------------------------------------------------------------------------------|--------------------|
| प्रमाणित किया जाता है कि श्री / कुमारी<br>विक्रम विश्वविद्यालय . | 0 0                                                                                                 |                    |
| ने राज्य स्तरीय युवा उत्सव २०१८-१९ के अन्तर्गत                   | समूर जायन<br>स्थान अर्जित किया<br>अधिष्ठाता, ठात्र कल्याण<br>राजी दुर्गावती विश्वविद्यालय<br>जबलपुर | AND REAL PROPERTY. |

## रानी दुर्गावती विश्वविद्यालय, जबलपुर

राज्य स्तरीय युवा उत्सव

दिनांक २३ से २५ जनवरी २०१९