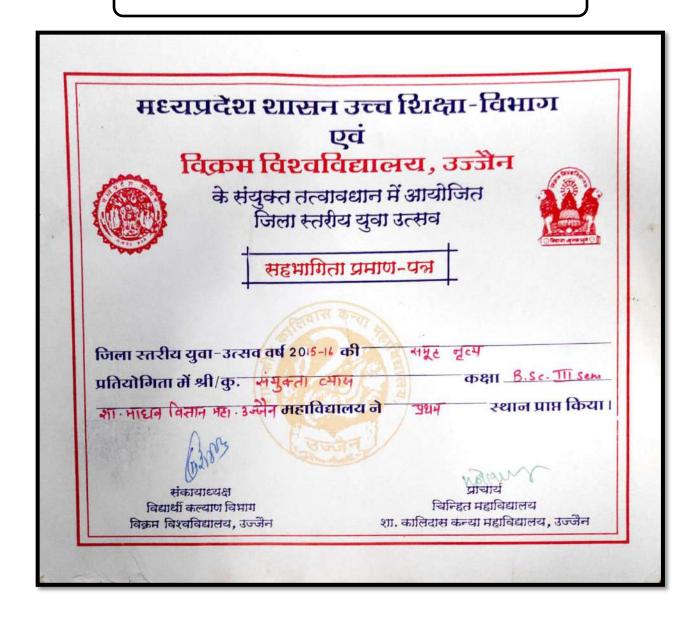

# विक्रम विश्वविद्यालय, उन्मैन अन्तर्जिला महाविद्यालयीन युवा-उत्सव, २०१५-४

#### प्रमाण-पत्र

|        | उज्जीन            |            |                  | ाधव विसान<br>ट्यु. शिवांजी |            | <del>भव्य यमसाटा</del><br>ने |
|--------|-------------------|------------|------------------|----------------------------|------------|------------------------------|
| विक्रम | विश्वविद्यालय,    | उन्जैन     | के अन्तर्जिला    | महाविद्यालयीन              | युवा-उत्सव | 2015-16की                    |
|        | समूह नृत्य        | ,          | प्रतियोगिता      | में भाग लिया ।             |            |                              |
| आर     | पने प्रश्न        | 1          | स्थान प्राप्त वि | नेया ।                     |            |                              |
|        | 63.8              | ~          |                  | 35                         |            | 2 Pandey                     |
| संव    | मायाध्यक्ष, विद्य | ार्थी कल्य | ाण               |                            | 10         | क्लपति                       |