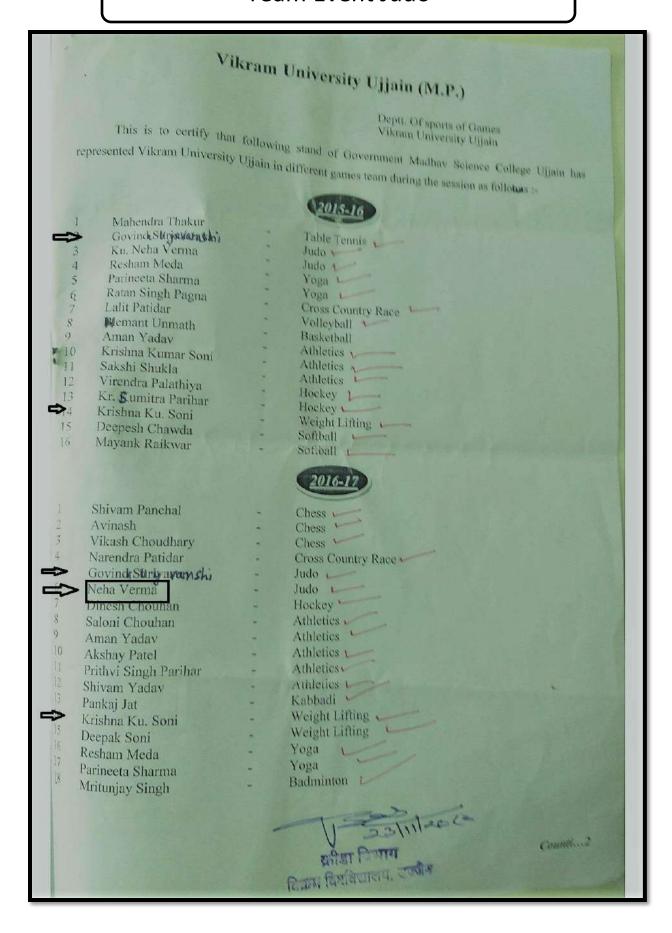

िदास काव्यपाठ प्रतियोगिता में न्यासकीय माध्यव विज्ञान महाविद्यालय/श्रिक्षण विभाग उज्जेन के स्नाप्त की छात्रा श्री/कुमारी न्यास ने प्रोत्साहन पुरस्कार अर्जित किया है।

सचिव

साचव कालिदास समिति कुलपति अध्यक्ष, कालिदास समिति

दिनाङ्क 20 अवस्वर 2094

#### **Individual Event Cultural Activities**

# विक्रम विश्वविद्यालय, उज्जैन



#### प्रशस्ति-पत्र

श्री/सुश्री सिर्वोगी ट्यास् ने स्मृह हृत्य प्रतियोगिता में राज्य स्तर/पश्चिम क्षेत्रीय स्तर/राष्ट्रीय स्तर पर उत्कृष्टता अर्जित कर विश्वविद्यालय को गौरवान्वित किया है। एतदर्थ आपको गणतंत्र दिवस के अवसर पर विक्रम प्रतिभा के रूप में सम्मानित किया जाता है।

विश्वास है कि इसी समर्पण एवं निष्ठा द्वारा नई-नई ऊँचाईयों को प्राप्त कर विश्वविद्यालय एवं राष्ट्र को गौरवान्वित करेंगे।

26 जनवरी, 2015



# 2016-17

## Team Event Judo



#### **Team Event Judo**



# Individual Event Yoga



# **Team Event Group Indian Song**





# विक्रम विश्वविद्यालय, उज्जैन अन्तर्जिला महाविद्यालयीन युवा-उत्सव



#### प्रमाण-पत्र

प्रमाणित किया जाता है कि शा. माध्य विनान महाविद्यालय/अध्ययं कर्णाण उप्पेता के छात्र/छ्रांत्रा स्मित्राय सागर गुप्ता के विक्रम विश्वविद्यालय, उन्जैन के अन्तर्जिला महाविद्यालयीन युवा-उत्सव 2016 - 17 की समूख्यान (पाश्चात्य) प्रतियोगिता में भाग लिया।

संकायाध्यक्ष, विद्यार्थी कल्याण





## **Team Event Mime**



# 2017-18







# प्क भारत श्रेष्ठ भारत प्रमाण-पत्र वर्ष 2017 प्रमाणित किया जाता है कि और क विपाशा दिक्षित ते विक्रम विश्वविद्यालय हारा आयोजित "एक भारत श्रेष्ठ भारत" आयोजन में द्वारा स्पर्ध में ट्राफलसा पूर्वक भाग लेकर प्रश्नम स्थान प्राप्त किया सिक्रम सहमार्गिता की। हम इनके उज्जवल मिव्य की कामना करते हैं। भूभिर्दितील

# Individu