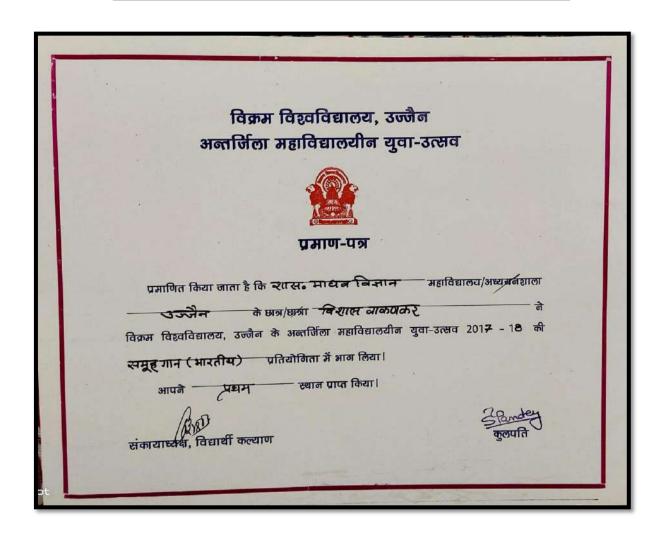

# विक्रम विश्वविद्यालय, उन्मैन अन्तर्जिला महाविद्यालयीन युवा-उत्सव, २०१५-४

#### प्रमाण-पत्र

|        | उज्जीन            |            |                  | ाधव विसान<br>ट्यु. शिवांजी |            | <del>भव्य यमसाटा</del><br>ने |
|--------|-------------------|------------|------------------|----------------------------|------------|------------------------------|
| विक्रम | विश्वविद्यालय,    | उन्जैन     | के अन्तर्जिला    | महाविद्यालयीन              | युवा-उत्सव | 2015-16की                    |
|        | समूह नृत्य        | ,          | प्रतियोगिता      | में भाग लिया ।             |            |                              |
| आर     | पने प्रश्न        | 1          | स्थान प्राप्त वि | नेया ।                     |            |                              |
|        | 63.8              | ~          |                  | 35                         |            | 2 Pandey                     |
| संव    | मायाध्यक्ष, विद्य | ार्थी कल्य | ाण               |                            | 10         | क्लपति                       |