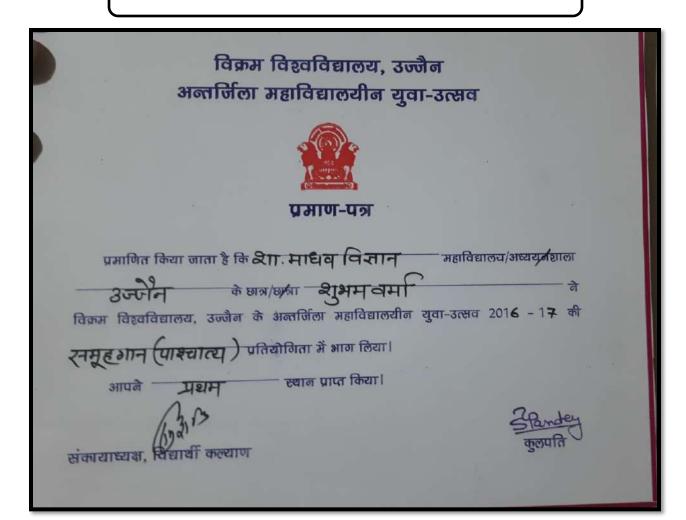

### मध्यप्रदेश अन्तर्विश्वविद्यालयीन राज्यस्तरीय युवा उत्सव 2017-18

प्रमाणित किया जाता है कि विक्रम विश्वविद्यालय, उज्जैन में आयोजित मध्यप्रदेश अन्तर्विश्वविद्यालयीन राज्य स्तरीय युवा उत्सव में दिनांक <u>11-01-18</u> से दिनांक <u>13-01-18</u> तक स्नितिन किस सिंह श्री/सुश्री/श्रीमती

निकृम बिश्वविद्यालय , उज्जैन विश्वविद्यालय

के प्रतिभागी ने इसमूह गान पश्चित्य विधा में भाग लिया और

प्राप्त किया ।

कुलपति विक्रम विश्वविद्यालय

उज्जैन