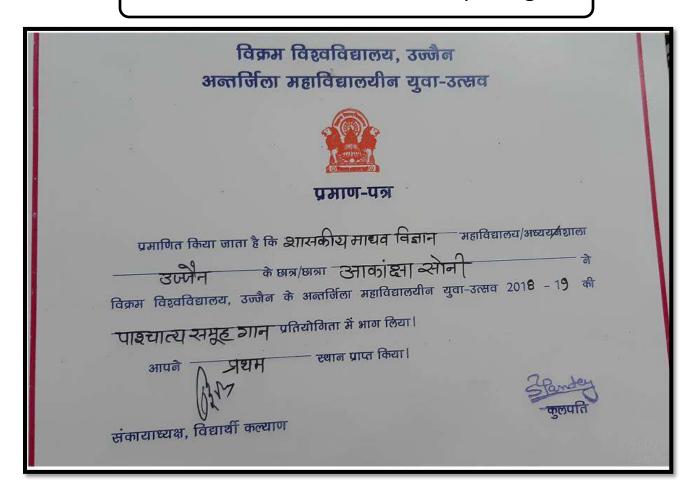

|   |



### विक्रम विश्वविद्यालय, उज्जैन अन्तर्जिला महाविद्यालयीन युवा-उत्सव



### प्रमाण-पत्र

| प्रमाणित किया जाता है कि शासकीय माधव विद्गान महाविद्यालय/अध्यम्नवश            | ाला |
|-------------------------------------------------------------------------------|-----|
| उज्जैन के छात्र/छात्रा सिद्धार्थन्सागर् गुप्ता                                | ने  |
| विक्रम विश्वविद्यालय, उज्जैन के अन्तर्जिला महाविद्यालयीन युवा-उत्सव २०१८ - 19 | की  |
| पाश्चात्य समूह गान प्रतियोगिता में भाग लिया।                                  |     |
|                                                                               |     |
| आपने प्रथम स्थान प्राप्त किया।                                                |     |

संकायाध्यक्ष, विद्यार्थी कल्याण

- gould







### Individual Event SWEEP



### Individual Event Debate

### मध्यप्रदेश शासन उच्च शिक्षा-विभाग एवं





के संयुक्त तत्वावधान में आयोजित जिला स्तरीय युवा उत्सव



सहभागिता प्रमाण-पन्न

जिला स्तरीय युवा-उत्सव वर्ष 2018 की वाद- विवाद (विपर्न)
प्रतियोगिता में श्री कु. बिवोशी व्यास कक्षा M.SC III Sem
ब्रा माध्यवं विकान महाविद्यालय ने द्विसीय स्थान प्राप्त किया।

संस्थियाध्यक्ष विद्यार्थी कल्याण विभाग विक्रम विश्वविद्यालय, उज्जैन

चिन्हित महाविद्यालय शा. कालिदास कन्या महाविद्यालय, उज्जैन

### Individual Event SKIT



### Individual Event Solo Song



# 2019-2020

### Team Event Western Group Song



#### **Individual Event Association of Indian Universities**

| 9          |                       | University Cent<br>18-22 Dec<br>ation of I | ember 201         | 9               |