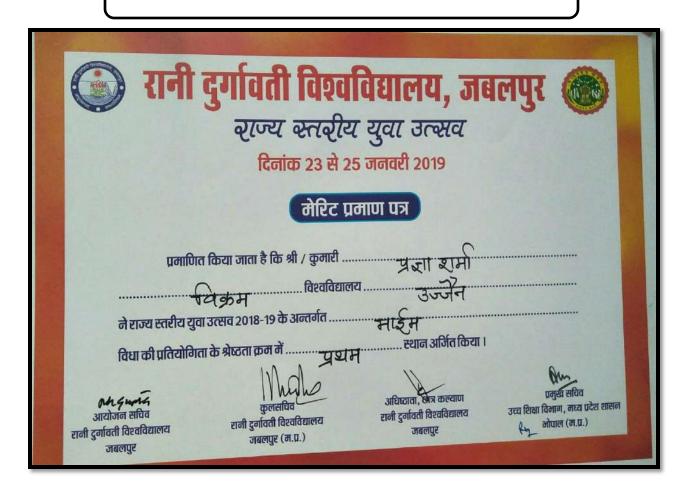

### Individual Event Mime

| रानी दुर्गावती विश्वी<br>राज्य स्तरीय<br>दिनांक 23 से 25         | युवा उत्सव                                                                                          | बलपुर 🌑            |
|------------------------------------------------------------------|-----------------------------------------------------------------------------------------------------|--------------------|
| प्रमाणित किया जाता है कि श्री / कुमारी<br>विक्रम विश्वविद्यालय . | 0 0                                                                                                 |                    |
| ने राज्य स्तरीय युवा उत्सव २०१८-१९ के अन्तर्गत                   | समूर जायन<br>स्थान अर्जित किया<br>अधिष्ठाता, ठात्र कल्याण<br>राजी दुर्गावती विश्वविद्यालय<br>जबलपुर | AND REAL PROPERTY. |

## रानी दुर्गावती विश्वविद्यालय, जबलपुर

राज्य स्तरीय युवा उत्सव

दिनांक २३ से २५ जनवरी २०१९

### मेरिट प्रमाण पत्र

प्रमाणित किया जाता है कि श्री / कुमारी प्रशति साशङ् राप्ता

विक्रम

....वश्विवद्यालय .....

ने राज्य स्तरीय युवा उत्सव २०१८-१९ के अन्तर्गत समूह रायिन विधा की प्रतियोगिता के श्रेष्ठता क्रम में तृतीय

..... स्थान अर्जित किया ।

Miguete आयोजन सचिव रानी दुर्गावती विश्वविद्यालय जबलपुर

रानी दुर्गावती विश्वविद्यालय जबलपुर (म.प्र.)

रानी दुर्गावती विश्वविद्यालय जबलपुर

प्रमुख सचिव उच्च शिक्षा विभाग, मध्य प्रदेश शासन भोपाल (म.प्र.)