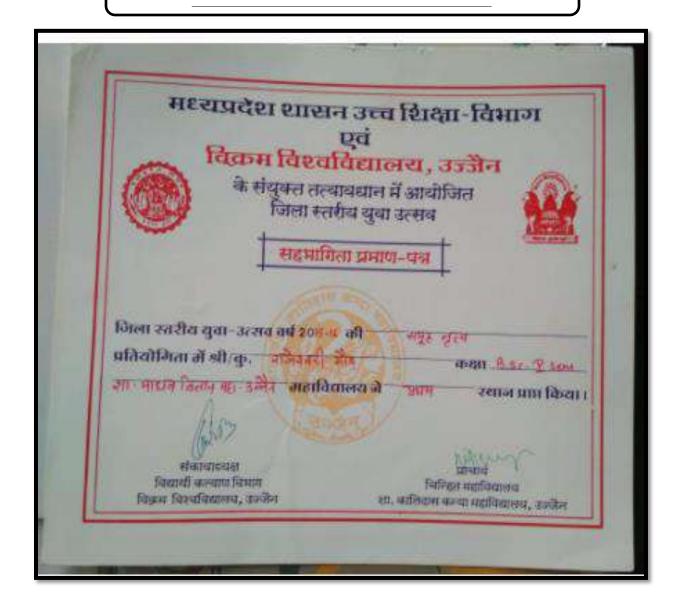

|

#### Team Event Judo



# **Team Event Hockey**









# विक्रम विश्वविद्यालय, उन्मैन अन्तर्जिला महाविद्यालयीन युवा-उत्सव, २०१५-४



#### प्रमाण-पत्र

|        | उज्जीन            |            |                  | ाधव विसान<br>ट्यु. शिवांजी |            | <del>भव्य यमसाटा</del><br>ने |
|--------|-------------------|------------|------------------|----------------------------|------------|------------------------------|
| विक्रम | विश्वविद्यालय,    | उन्जैन     | के अन्तर्जिला    | महाविद्यालयीन              | युवा-उत्सव | 2015-16की                    |
|        | समूह नृत्य        | ,          | प्रतियोगिता      | में भाग लिया ।             |            |                              |
| आर     | पने प्रश्न        | 1          | स्थान प्राप्त वि | नेया ।                     |            |                              |
|        | 63.8