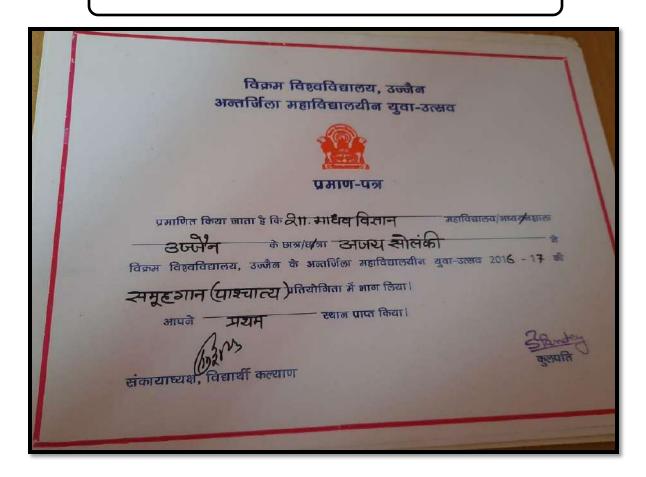

### विक्रम विश्वविद्यालय, उज्जैन अन्तर्जिला महाविद्यालयीन युवा-उत्सव

### प्रमाण-पत्र

| प्रमाणित किया जाता है कि शासकीय माधव विद्गान महाविद्यालय/अध्यम्नवश            | ाला |
|-------------------------------------------------------------------------------|-----|
| उज्जैन के छात्र/छात्रा सिद्धार्थन्सागर् गुप्ता                                | ने  |
| विक्रम विश्वविद्यालय, उज्जैन के अन्तर्जिला महाविद्यालयीन युवा-उत्सव २०१८ - 19 | की  |
| पाश्चात्य समूह गान प्रतियोगिता में भाग लिया।                                  |     |
|                                                                               |     |
| आपने प्रथम स्थान प्राप्त किया।                                                |     |

संकायाध्यक्ष, विद्यार्थी कल्याण

- gould