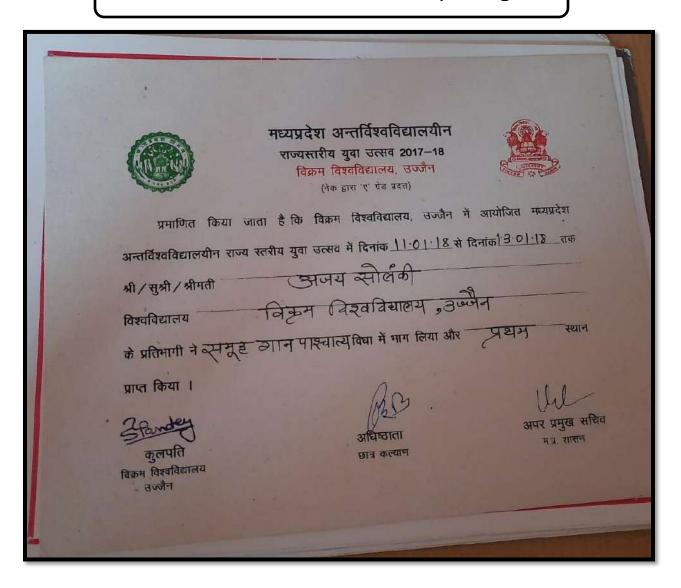

#### मध्यप्रदेश अन्तर्विश्वविद्यालयीन राज्यस्तरीय युवा उत्सव 2017–18

विक्रम विश्वविद्यालय, उज्जैन (नेक क्षर 'ए' वेड प्रदत्त)

प्रमाणित किया जाता है कि विक्रम विश्वविद्यालय, उज्जैन में आयोजित मध्यप्रदेश अन्तर्विश्वविद्यालयीन राज्य स्तरीय युवा उत्सव में दिनांक 11.01-2018 से दिनांक 13.01.2018 तक श्री/सुश्री/श्रीमती प्रश्न-वंगी रवरे विश्वविद्यालय विक्रम विश्वविद्यालय , उज्जीवन के प्रतिभागी ने लोक जृत्य (समूह जृत्य) विधा में भाग लिया और जियम स्थान

प्राप्त किया ।

कुलपति विक्रम विश्वविद्यालय उज्जैन

The ocker

्रिष् अधिष्ठाता छात्र कल्याण

अपर प्रमुख सचिव ग.प्र शासन