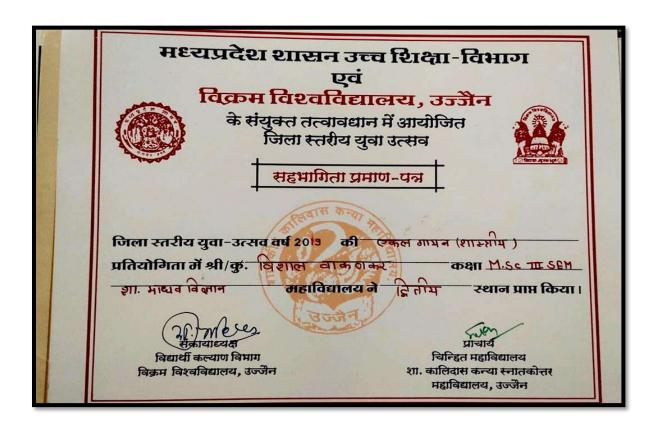

### Individual Event Debate

### मध्यप्रदेश शासन उच्च शिक्षा-विभाग एवं

के संयुक्त तत्वावधान में आयोजित जिला स्तरीय युवा उत्सव

सहभागिता प्रमाण-पन्न

जिला स्तरीय युवा-उत्सव वर्ष 2018 की वाद- विवाद (विपर्न)
प्रतियोगिता में श्री कु. बिवोशी व्यास कक्षा M.SC III Sem
ब्रा माध्यवं विकान महाविद्यालय ने द्विसीय स्थान प्राप्त किया।

संस्थियाध्यक्ष विद्यार्थी कल्याण विभाग विक्रम विश्वविद्यालय, उज्जैन

चिन्हित महाविद्यालय शा. कालिदास कन्या महाविद्यालय, उज्जैन