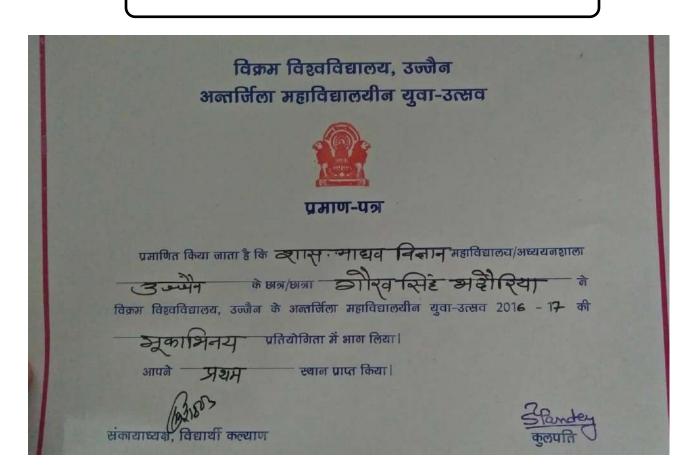

# विक्रम विश्वविद्यालय, उन्मैन अन्तर्जिला महाविद्यालयीन युवा-उत्सव, २०१५-४

#### प्रमाण-पत्र

|        | उज्जीन            |            |                  | ाधव विसान<br>ट्यु. शिवांजी |            | <del>भव्य यमसाटा</del><br>ने |
|--------|-------------------|------------|------------------|----------------------------|------------|------------------------------|
| विक्रम | विश्वविद्यालय,    | उन्जैन     | के अन्तर्जिला    | महाविद्यालयीन              | युवा-उत्सव | 2015-16की                    |
|        | समूह नृत्य        | ,          | प्रतियोगिता      | में भाग लिया ।             |            |                              |
| आर     | पने प्रश्न        | 1          | स्थान प्राप्त वि | नेया ।                     |            |                              |
|        | 63.8              | ~          |                  | 35                         |            | 2 Pandey                     |
| संव    | मायाध्यक्ष, विद्य | ार्थी कल्य | ाण               |                            | 10         | क्लपति                       |