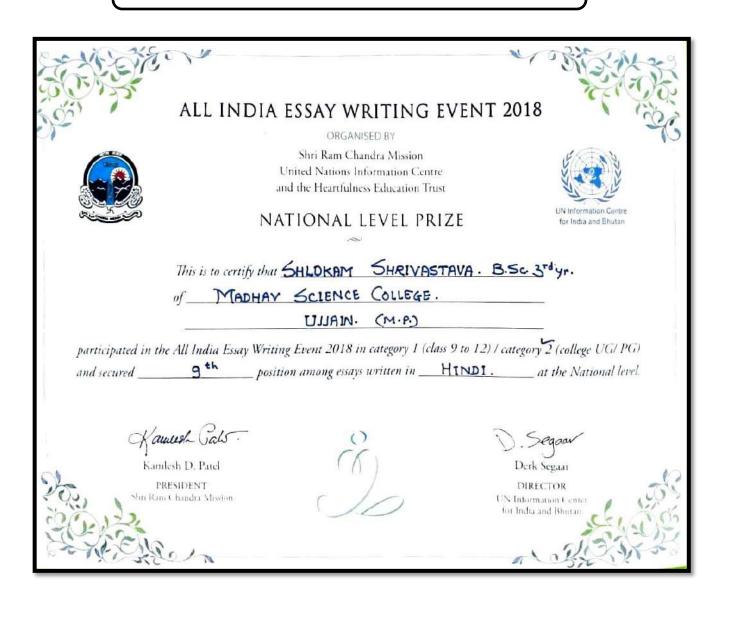

ययमं है विक्रम विश्वविद्यालय, उज्जैन के अन्तर्जिला महाविद्यालयीन युवा-उत्सव 2017 - 18 की समूह जान (भारतीय) प्रतियोगिता में भाग लिया। अपने प्रमम स्थान प्राप्त किया। संकायाध्यंत, विद्यार्थी कल्याण



### Individual Event Short play



### मध्यप्रदेश अन्तर्विश्वविद्यालयीन राज्यस्तरीय युवा उत्सव 2017–18



विक्रम विश्वविद्यालय, उज्जैन (नेक द्वारा 'ए' ग्रंड प्रदत्त)

प्रमाणित किया जाता है कि विक्रम विश्वविद्यालय, उज्जैन में आयोजित मध्यप्रदेश निर्नार्वश्वविद्यालयीन राज्य स्तरीय युवा उत्सव में दिनांक 11-01-2018 से दिनांक 13-01-2018 तक भी/सुश्री/श्रीमती पिट्यू प्रदेश विश्वविद्यालय, उज्जैन विश्वविद्यालय, उज्जैन के प्रतिभागी ने हनद्यु नाहिका विधा में भाग लिया और ह्यतीय स्थान प्राप्त किया ।

कुलपति विक्रम विश्वविद्यालय उज्जैन अधिकाता छात्र कल्याण

# 2018-2019

### **Individual Event Essay Writing**



### Individual Event Mime



### Individual Event Mime



| रानी दुर्गावती विश्वी<br>राज्य स्तरीय<br>दिनांक 23 से 25         | युवा उत्सव                                                                                          | बलपुर 🌑            |
|------------------------------------------------------------------|-----------------------------------------------------------------------------------------------------|--------------------|
| प्रमाणित किया जाता है कि श्री / कुमारी<br>विक्रम विश्वविद्यालय . | 0 0                                                                                                 |                    |
| ने राज्य स्तरीय युवा उत्सव २०१८-१९ के अन्तर्गत                   | समूर जायन<br>स्थान अर्जित किया<br>अधिष्ठाता, ठात्र कल्याण<br>राजी दुर्गावती विश्वविद्यालय<br>जब