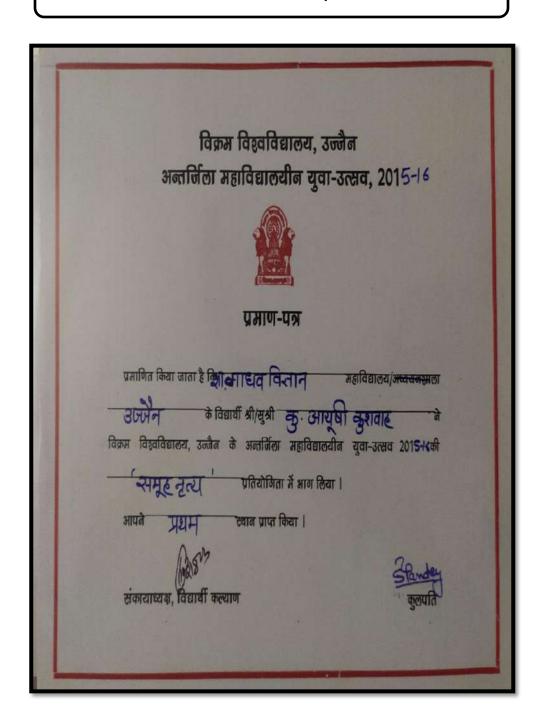

----------|------------|------------------|----------------------------|------------|------------------------------|
| विक्रम | विश्वविद्यालय,    | उन्जैन     | के अन्तर्जिला    | महाविद्यालयीन              | युवा-उत्सव | 2015-16की                    |
|        | समूह नृत्य        | ,          | प्रतियोगिता      | में भाग लिया ।             |            |                              |
| आर     | पने प्रश्न        | 1          | स्थान प्राप्त वि | नेया ।                     |            |                              |
|        | 63.8              | ~          |                  | 35                         |            | 2 Pandey                     |
| संव    | मायाध्यक्ष, विद्य | ार्थी कल्य | ाण               |                            | 10         | क्लपति                       |





#### Individual Event Instrumental



# शासकीय माधव विज्ञान महाविद्यालय, उज्जैन वार्षिकोत्सव २०१६ - २०१७



# (प्रमाण-पत्र)

| श्री/सुश्री     | अयमबादव                  | किक्सा                          |
|-----------------|--------------------------|---------------------------------|
| को निर्दिष्ट यं | ोग्यता के निमित्त यह प्र | प्रमाण – पत्र सहर्ष प्रदान किया |
| जाता है –       |                          |                                 |

राज्य स्तरीय एखले टिवस मे प्रतिनिधित्व -

डॉ. रतन भॉभरा क्रीड़ा प्रभारी

डॉ. श्रीमती उषा श्रीवास्तव प्राचार्य

# विक्रम विश्वविद्यालय, उज्जैन

क्रीड़ा-सम्मेलन ऐ यस्त्रियम्स .....

संयो जक

शासकीय कंका एवं वि तन मान्नियालय



'A' ग्रेड विश्वविद्यालय

# प्रावीण्य प्रमाण-पत्र

| श्री अभिने भारत                              |        |         |    |