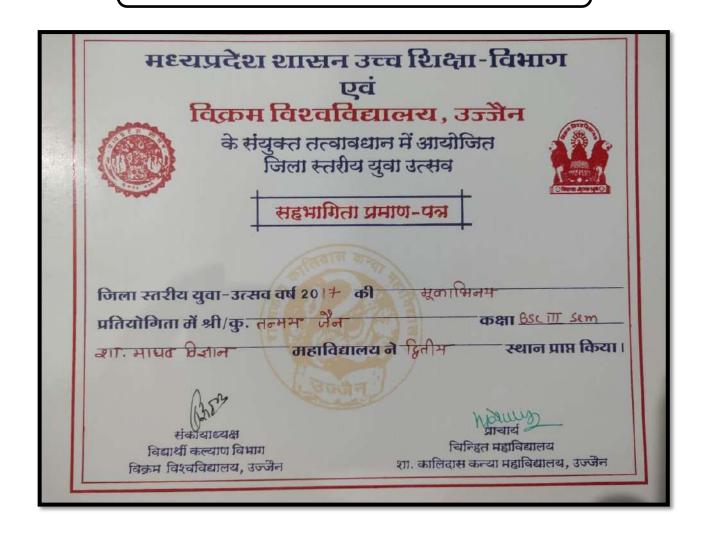

### मध्यप्रदेश शासन उच्च शिक्षा-विभाग एवं

के संयुक्त तत्वावधान में आयोजित जिला स्तरीय युवा उत्सव

सहभागिता प्रमाण-पन्न

जिला स्तरीय युवा-उत्सव वर्ष 2018 की वाद- विवाद (विपर्न)
प्रतियोगिता में श्री कु. बिवोशी व्यास कक्षा M.SC III Sem
ब्रा माध्यवं विकान महाविद्यालय ने द्विसीय स्थान प्राप्त किया।

संस्थियाध्यक्ष विद्यार्थी कल्याण विभाग विक्रम विश्वविद्यालय, उज्जैन

चिन्हित महाविद्यालय शा. कालिदास कन्या महाविद्यालय, उज्जैन