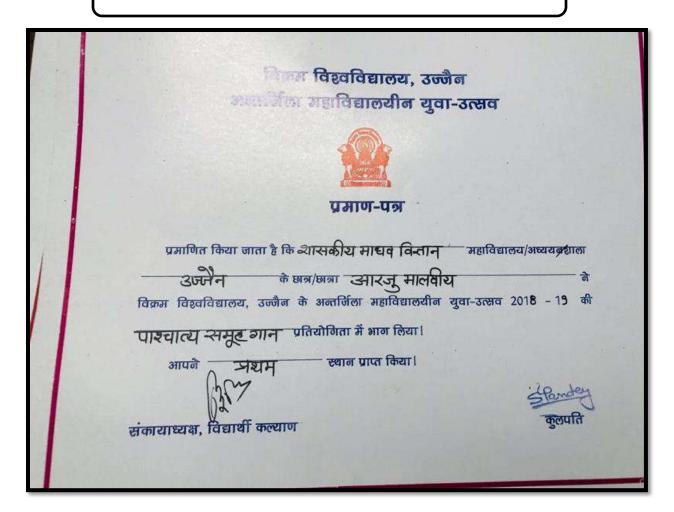

### विक्रम विश्वविद्यालय, उज्जैन अन्तर्जिला महाविद्यालयीन युवा-उत्सव

### प्रमाण-पत्र

| प्रमाणित किया जाता है कि शासकीय माधव विद्गान महाविद्यालय/अध्यम्नवश            | ाला |
|-------------------------------------------------------------------------------|-----|
| उज्जैन के छात्र/छात्रा सिद्धार्थन्सागर् गुप्ता                                | ने  |
| विक्रम विश्वविद्यालय, उज्जैन के अन्तर्जिला महाविद्यालयीन युवा-उत्सव २०१८ - 19 | की  |
| पाश्चात्य समूह गान प्रतियोगिता में भाग लिया।                                  |     |
|                                                                               |     |
| आपने प्रथम स्थान प्राप्त किया।                                                |     |

संकायाध्यक्ष, विद्यार्थी कल्याण

- gould