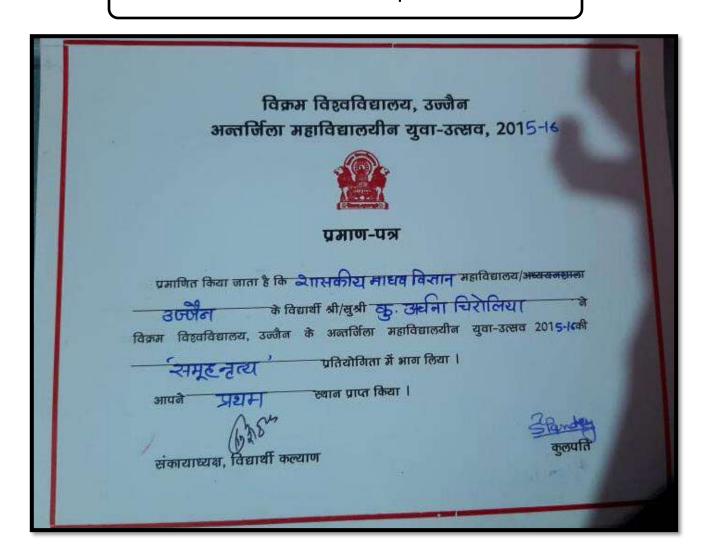

# विक्रम विश्वविद्यालय, उन्मैन अन्तर्जिला महाविद्यालयीन युवा-उत्सव, २०१५-४

#### प्रमाण-पत्र

|        | उज्जीन            |            |                  | ाधव विसान<br>ट्यु. शिवांजी |            | <del>भव्य यमसाटा</del><br>ने |
|--------|-------------------|------------|------------------|----------------------------|------------|------------------------------|
| विक्रम | विश्वविद्यालय,    | उन्जैन     | के अन्तर्जिला    | महाविद्यालयीन              | युवा-उत्सव | 2015-16की                    |
|        | समूह नृत्य        | ,          | प्रतियोगिता      | में भाग लिया ।             |            |                              |
| आर     | पने प्रश्न        | 1          | स्थान प्राप्त वि | नेया ।                     |            |                              |
|        | 63.8              | ~          |                  | 35                         |            | 2 Pandey                     |
| संव    | मायाध्यक्ष, विद्य | ार्थी कल्य | ाण               |                            | 10         | क्लपति                       |