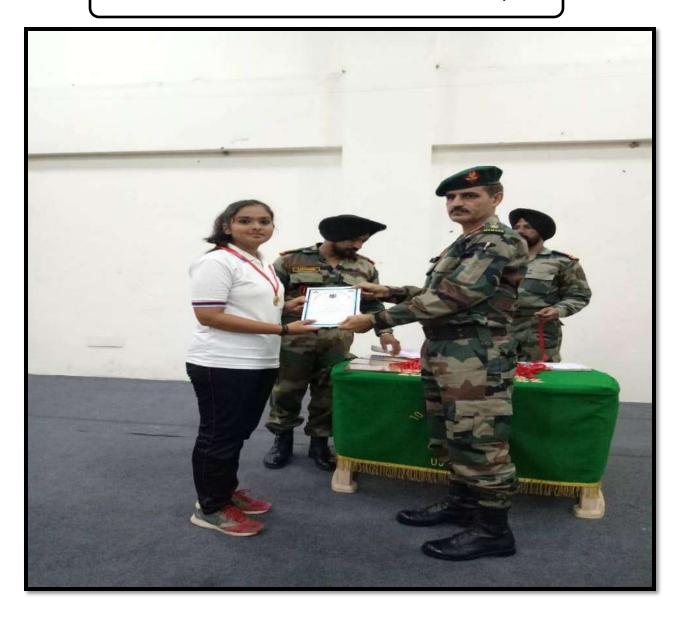

# **Team Event Group Indian Song**





# विक्रम विश्वविद्यालय, उज्जैन अन्तर्जिला महाविद्यालयीन युवा-उत्सव



#### प्रमाण-पत्र

प्रमाणित किया जाता है कि शा. माध्य विनान महाविद्यालय/अध्ययं कर्णाण उप्पेता के छात्र/छ्रांत्रा स्मित्राय सागर गुप्ता के विक्रम विश्वविद्यालय, उन्जैन के अन्तर्जिला महाविद्यालयीन युवा-उत्सव 2016 - 17 की समूख्यान (पाश्चात्य) प्रतियोगिता में भाग लिया।

संकायाध्यक्ष, विद्यार्थी कल्याण





## **Team Event Mime**



# 2017-18







# प्क भारत श्रेष्ठ भारत प्रमाण-पत्र वर्ष 2017 प्रमाणित किया जाता है कि और क विपाशा दिक्षित ते विक्रम विश्वविद्यालय हारा आयोजित "एक भारत श्रेष्ठ भारत" आयोजन में द्वारा स्पर्ध में ट्राफलसा पूर्वक भाग लेकर प्रश्नम स्थान प्राप्त किया सिक्रम सहमार्गिता की। हम इनके उज्जवल मिव्य की कामना करते हैं। भूभिर्दितील

# Individual National level NCC camp



**Best Firer Award to Vipasha Dixit** 

# Individual Percussion Instrumental

| Wall Wouse . 16                                                 | ian of Indian A                                                                                   | No. ZPI 003506  Nilipersiff |
|-----------------------------------------------------------------|---------------------------------------------------------------------------------------------------|-----------------------------|
| PA  <br>This is to certif                                       | RTICIPATION CERTIFIC<br>by that MR. VINAYAK SH                                                    | CATE<br>VARMA               |
| participated in the In<br>organised during 2017<br>from 05/11/4 | the VIKRAM UNIVERSITY UNIVERSITY UNIVERSITY UNIVERSITY UNI