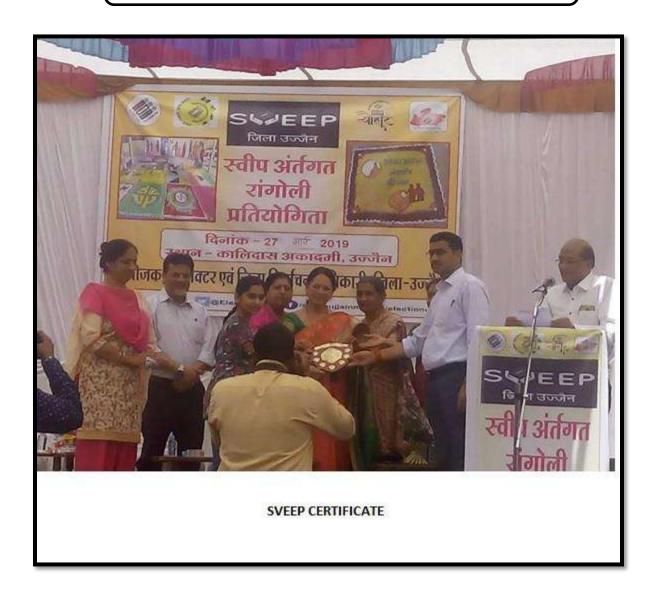

|   |



### विक्रम विश्वविद्यालय, उज्जैन अन्तर्जिला महाविद्यालयीन युवा-उत्सव



### प्रमाण-पत्र

| प्रमाणित किया जाता है कि शासकीय माधव विद्गान महाविद्यालय/अध्यम्नवश            | ाला |
|-------------------------------------------------------------------------------|-----|
| उज्जैन के छात्र/छात्रा सिद्धार्थन्सागर् गुप्ता                                | ने  |
| विक्रम विश्वविद्यालय, उज्जैन के अन्तर्जिला महाविद्यालयीन युवा-उत्सव २०१८ - 19 | की  |
| पाश्चात्य समूह गान प्रतियोगिता में भाग लिया।                                  |     |
|                                                                               |     |
| आपने प्रथम स्थान प्राप्त किया।                                                |     |

संकायाध्यक्ष, विद्यार्थी कल्याण

- gould







### Individual Event SWEEP



### Individual Event Debate

### मध्यप्रदेश शासन उच्च शिक्षा-विभाग एवं





के संयुक्त तत्वावधान में आयोजित जिला स्तरीय युवा उत्सव



सहभागिता प्रमाण-पन्न

जिला स्तरीय युवा-उत्सव वर्ष 2018 की वाद- विवाद (विपर्न)
प्रतियोगिता में श्री कु. बिवोशी व्यास कक्षा M.SC III Sem
ब्रा माध्यवं विकान महाविद्यालय ने द्विसीय स्थान प्राप्त किया।

संस्थियाध्यक्ष विद्यार्थी कल्याण विभाग विक्रम विश्वविद्यालय, उज्जैन

चिन्हित महाविद्यालय शा. कालिदास कन्या महाविद्यालय, उज्जैन

### Individual Event SKIT



### Individual Event Solo Song



# 2019-2020

### Team Event Western Group Song



#### **Individual Event Association of Indian Universities**

| 9          |                       | University Cent<br>18-22 Dec<br>ation of I | ember 201         | 9               |                 |
|------------|---------