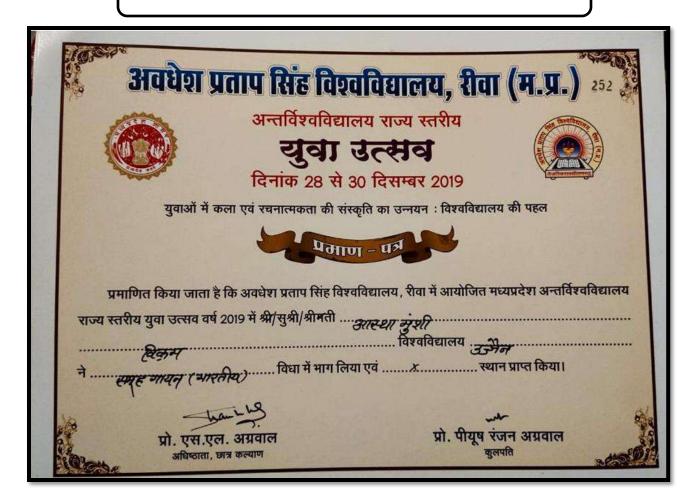

|



### Individual Event Solo Classical Song



### Individual Event Solo Western Song



#### **Team Event Group Dance**



#### **Team Event Group Dance**



### Individual Event Solo Song



## Team Event Group Western Song

| विक्रम विश्वविद्यालय, उज्जैन (म.प्र.) अन्तर्जिला महाविद्यालयीन युवा-उत्सव, 2019-20 पृश्वर प्रमाण-पत्र                             |
|-----------------------------------------------------------------------------------------------------------------------------------|
| प्रमाणित किया जाता है कि अगार सा ध्वव विज्ञान महाविद्यालय/अध्ययनशाला ———————————————————————————————————                          |
| विक्रम विश्वविद्यालय, उज्जैन के अन्तर्जिला महाविद्यालयीन युवा-उत्सव - 2019-20 की स्तर्भू हु गानि (पार्चाट्य)                      |
| आपने िक तीय स्थान प्राप्त किया।  (प्