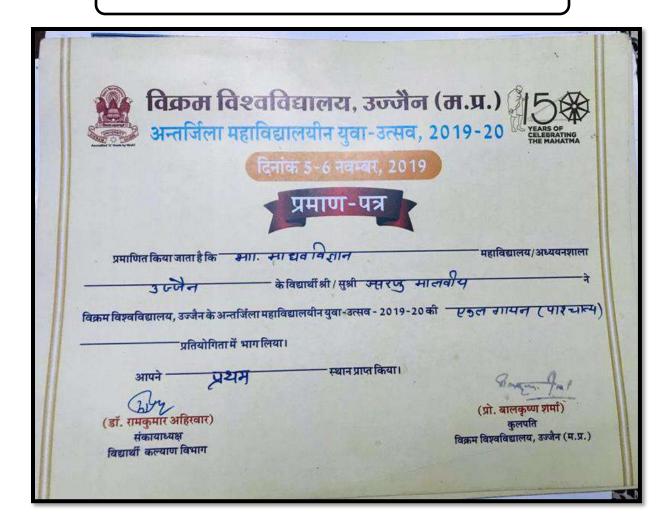

| विक्रम विश्वविद्यालय, उज्जैन (म.प्र.) 5 क्रिक्स अन्तर्जिला महाविद्यालयीन युवा-उत्सव, 2019-20 प्रदेश उत्सव प्रमान विद्यालयीन युवा-उत्सव, 2019-20 |  |
|-------------------------------------------------------------------------------------------------------------------------------------------------|--|
| प्रमाण-पत्र  प्रमाणित किया जाता है कि स्नार स्वाह्य विद्यान महाविद्यालय/अध्ययनशाला  उज्जेन के विद्यार्थी श्री/सुश्री उत्तरिनारा रंजन ने         |  |
| विक्रम विश्वविद्यालय, उज्जैन के अन्तर्जिला महाविद्यालयीन युवा-उत्सव - 2019-20 की रनसूर गान रक्षारतीय)                                           |  |
| आपने प्रथम स्थान प्राप्त किया।  (प्रो. वालकृष्ण शर्मा) (डॉ. रामकृमार अहिरवार) संकायाध्यक्ष विद्यार्थी कल्याण विभाग  स्थान प्राप्त किया।         |  |
|                                                                                                                                                 |  |